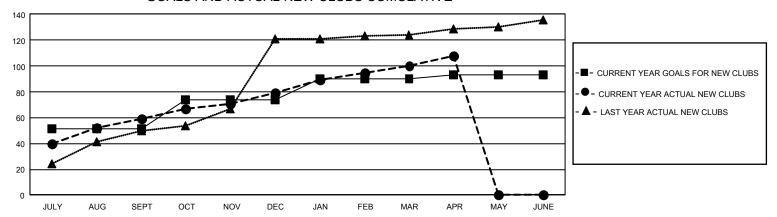

## GOALS AND ACTUAL NEW CLUBS CUMULATIVE

## GMT Constitutional Area 6, Group K

REPORT DOES NOT INCLUDE CLUBS IN UNDISTRICTED AREAS.

| Clubs                        |               |           |               |  |  |  |  |
|------------------------------|---------------|-----------|---------------|--|--|--|--|
| RESULTS FOR 2021-2022        |               |           |               |  |  |  |  |
| QUARTER                      | NEW CLUB GOAL | NEW CLUBS | DROPPED CLUBS |  |  |  |  |
| JULY/AUG/SEPT<br>OCT/NOV/DEC | 153<br>69     | 59<br>20  | 37<br>28      |  |  |  |  |
| JAN/FEB/MAR                  | 48            | 21        | 5             |  |  |  |  |
| APR/MAY/JUNE                 | 9             | 8         | 0             |  |  |  |  |