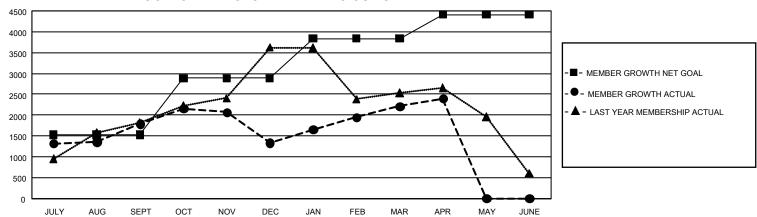

## GOALS AND ACTUAL MEMBERS CUMULATIVE

| DROPPED CLUBS: 70 |       | 650 CLUBS OF 1,131 ADDED 1<br>OR MORE NEW MEMBERS | GENDER DISTRIBUTION                   |                 |
|-------------------|-------|---------------------------------------------------|---------------------------------------|-----------------|
|                   |       |                                                   | MALE                                  | 25,920 (68.50%) |
|                   |       |                                                   | FEMALE                                | 11,911 (31.48%) |
| DROPPED MEMBERS   |       |                                                   | NON BINARY                            | 0 (0.00%)       |
| DECEASED          | 106   |                                                   | PREFER NOT TO ANSWER                  | 6 (0.02%)       |
| CLUB CANCELLED    | 947   |                                                   | TOTAL FAMILY UNIT MEMBERS 20,954      |                 |
| OTHER             | 2,377 | CLICK HERE FOR                                    |                                       |                 |
| TOTAL             | 3,430 | CUMULATIVE MEMBERSHIP DATA                        | FAMILY MEMBERS PAYING HALF DUES 12,94 |                 |

| Members               |                           |                         |                                              |  |  |  |  |  |  |
|-----------------------|---------------------------|-------------------------|----------------------------------------------|--|--|--|--|--|--|
| RESULTS FOR 2021-2022 |                           |                         |                                              |  |  |  |  |  |  |
| QUARTER               | MEMBER GROWTH NET<br>GOAL | MEMBER GROWTH<br>ACTUAL | DROPPED MEMBERS ACTUAL (including transfers) |  |  |  |  |  |  |
| JULY/AUG/SE           | EPT 1523                  | 3,033                   | 1,128                                        |  |  |  |  |  |  |
| OCT/NOV/DE            | C 1363                    | 1,261                   | 1,689                                        |  |  |  |  |  |  |
| JAN/FEB/MAF           | ₹ 953                     | 1,407                   | 409                                          |  |  |  |  |  |  |
| APR/MAY/JUI           | NE 575                    | 417                     | 204                                          |  |  |  |  |  |  |